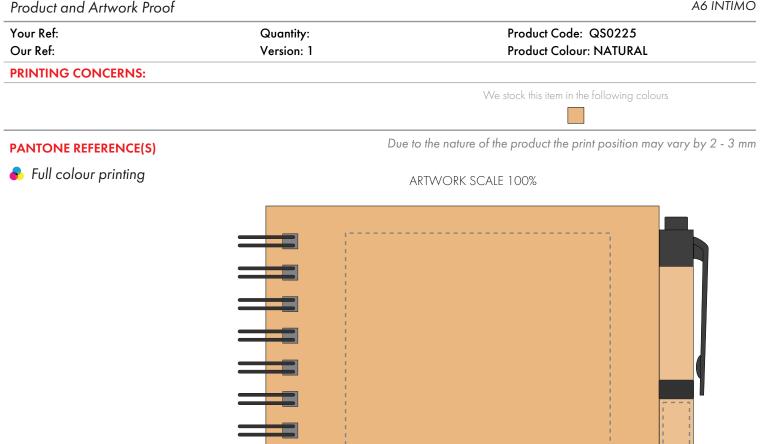

- All colours including print and product are for visual purposes only and should not be regarded as the actual colour of the

The dashed line is to demonstrate print area and will not appear on your printed item

## ARTWORK SCALE 100% Max print area: 70mm x 130mm